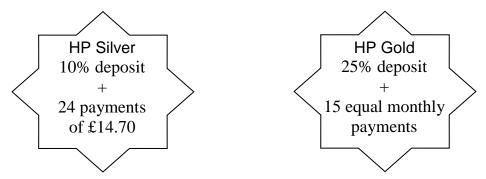

The total HP cost for both agreements is the same.

What are the monthly instalments for HP Gold?

7. VAT is charged at 20%. How much VAT would be paid on a music system costing £99.90 before VAT?