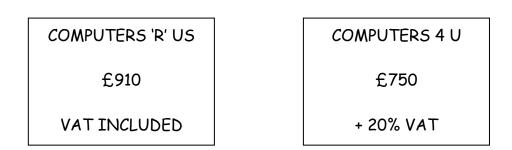

Which shop is offering the best deal? Give a reason for your answer.

6. A colour television set can be bought in an electrical store for a cash price of £350 or by using one of two Hire Purchase agreements: