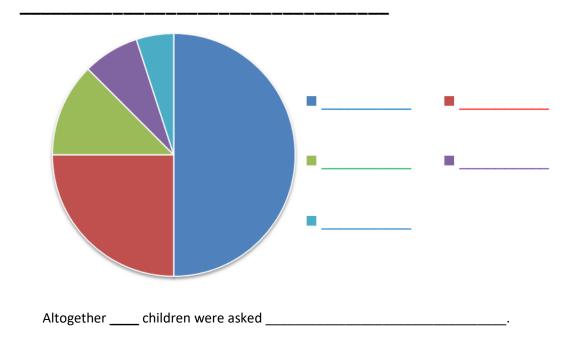

## A pie chart to show

Using the pie chart above create your own set of data and questions about the data. You can choose how many children were asked.

Don't forget to add the chart title and data labels.

You must be able to answer your own questions (but don't write them on the sheet - keep them to yourself for now).