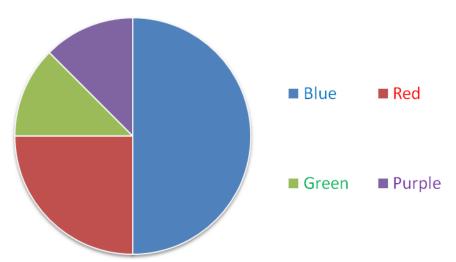

# A pie chart to show children's favourite colours.

Altogether **<u>40</u>** children were asked what their favourite colour is.

#### How many children chose blue?

How many children chose red?

How many children chose green?

How many children chose purple?

Which colour is the most popular?

Which colours are the least popular?

Imagine now that <u>80</u> children were asked but the pie chart stayed exactly the same. How many children chose each colour this time?

- Blue =
- Red =
- Green =
- Purple =
- JU 2009