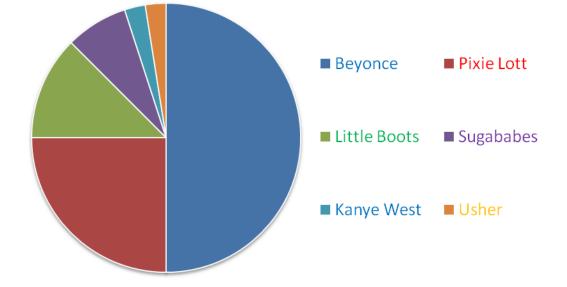

#### A pie chart to show children's favourite pop stars.

Altogether **<u>112</u>** children were asked who their favourite pop star is.

How many children chose Beyonce?

How many children chose Pixie Lott?

How many children chose Little Boots?

How many children chose Sugababes?

How many children chose Kanye West and Usher?

What conclusions can we draw from this data?

How many more children preferred Beyonce to Pixie Lott?

How many children chose Sugababes, Kanye West and Usher altogether?

What was the difference in popularity between Pixie Lott and Little Boots?

Create your own question for this data: