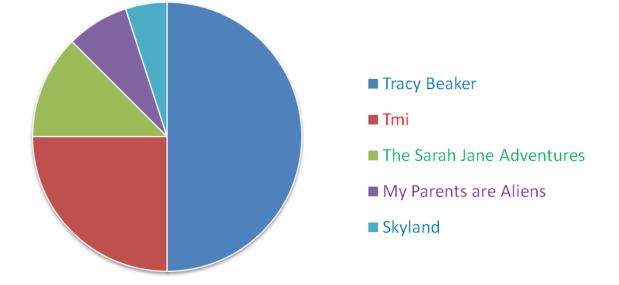

## A pie chart to show children's favourite TV programs.

Altogether <u>80</u> children were asked what their favourite TV show is. How many children chose Tracy Beaker?

How many children chose Tmi?

How many children chose The Sarah Jane Adventures?

How many children chose My Parents are Aliens?

How many children chose Skyland?

What conclusions can we draw from this data?

Imagine now that <u>104</u> children were asked but the pie chart stayed exactly the same. How many children chose each programme this time?

Tracy Beaker = Tmi = The Sarah Jane Adventures= My Parents are Aliens = Skyland =