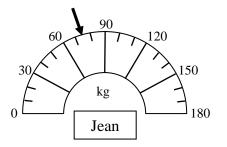

## **Conversions**

- 1. Change these lengths to centimetres
  - (a) 50mm
- **(b)** 23mm
- **(c)** 3m
- (**d**) 5.6m
- [4]

- **2.** Change these lengths to metres
  - (a) 500cm
- **(b)** 456cm
- **(c)** 7km
- (**d**) 9·23km
- [4]

3. How many millilitres are there in ¾ litre?

- [1]
- **4.** Ice cream comes packed as cuboids with dimensions as shown in the diagram.



A serving of ice cream is 0.3 litres.

How many servings can be made from the cube?

[5]

**5.** Mary, Jean and Margaret joined a Slimming Club. Their weights at the beginning are shown on the scales:







- (a) How much heavier than Jean was Margaret?
- **(b)** What was the total weight of all three ladies?

[2, 2]

[18 marks]