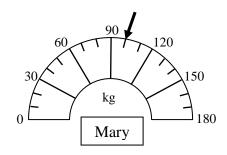

## **Conversions**

- 1. Change these lengths to centimetres
  - (a) 50mm
- **(b)** 23mm
- **(c)** 3m
- (**d**) 5.6m
- [4]

- **2.** Change these lengths to metres
  - (a) 500cm
- **(b)** 456cm
- **(c)** 7km
- (**d**) 9·23km
- [4]

3. How many millilitres are there in ¾ litre?

- [1]
- **4.** Ice cream comes packed as cuboids with dimensions as shown in the diagram.



A serving of ice cream is 0.3 litres.

How many servings can be made from the cube?

[5]

**5.** Mary, Jean and Margaret joined a Slimming Club. Their weights at the beginning are shown on the scales:







- (a) How much heavier than Jean was Margaret?
- **(b)** What was the total weight of all three ladies?

[2, 2]

[18 marks]