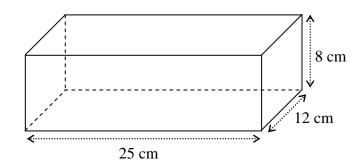

3. How many millilitres are there in ¾ litre?

- [1]
- **4.** Ice cream comes packed as cuboids with dimensions as shown in the diagram.

A serving of ice cream is 0.3 litres.

How many servings can be made from the cube?

[5]

**5.** Mary, Jean and Margaret joined a Slimming Club. Their weights at the beginning are shown on the scales:

- (a) How much heavier than Jean was Margaret?
- **(b)** What was the total weight of all three ladies?