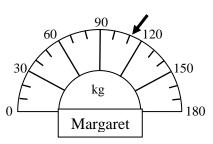

## **Conversions**

- 1. Change these lengths to centimetres
  - (a) 50mm
- **(b)** 23mm
- **(c)** 3m
- (**d**) 5.6m
- [4]

- **2.** Change these lengths to metres
  - (a) 500cm
- **(b)** 456cm
- **(c)** 7km
- (**d**) 9·23km
- [4]

3. How many millilitres are there in ¾ litre?

- [1]
- **4.** Ice cream comes packed as cuboids with dimensions as shown in the diagram.



A serving of ice cream is 0.3 litres.

How many servings can be made from the cube?

[5]

**5.** Mary, Jean and Margaret joined a Slimming Club. Their weights at the beginning are shown on the scales:







- (a) How much heavier than Jean was Margaret?
- **(b)** What was the total weight of all three ladies?

[2, 2]

[18 marks]