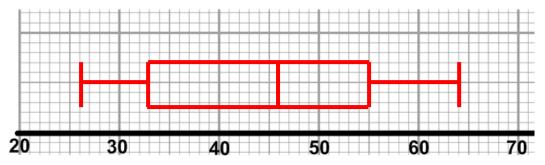

## **Box Plots ANSWERS**

1. Draw a box plot for the percentage achieved in the statistics test.

2. Draw a box plot for the minutes per day spent playing computer games.

3. Draw a box plot for the time taken (in minutes) to solve a crossword puzzle.

4. Draw a box plot for the weight in kg of year 10 boys.

 ${f 5}$ . Draw a box plot for the height in cm of a group of year 10 girls.