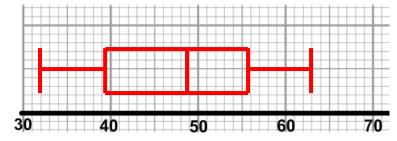

Median: Lower Quartile: Upper Quartile:

5. Height in cm of a group of year 10 girls:

153 147 160 146 162 158 159 149 152 150 163

Median: Lower Quartile: Upper Quartile:

5. Height in cm of a group of year 10 girls:

153 147 160 146 162 158 159 149 152 150 163

146 147 149 150 152 153 158 159 160 162 163

Median: 153 Lower Quartile: 149 Upper Quartile: 160