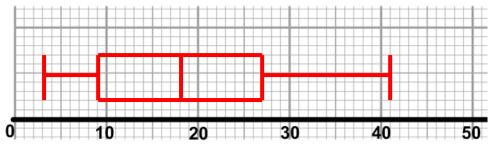

3. Time taken (in minutes) to solve a crossword puzzle:

12 24 21 16 8 9 3 31 18 27 35 41 26 12 17 6 5 19 29

Median: Lower Quartile: Upper Quartile:

4. Weight in kg of year 10 boys:

47 51 63 39 42 57 36 37 49 32 60 54 56 45 52

Median: 18 Lower Quartile: 9 Upper Quartile: 27

4. Weight in kg of year 10 boys:

47 51 63 39 42 57 36 37 49 32 60 54 56 45 52

32 36 37 39 42 45 47 49 51 52 54 56 57 60 63

Median: 49 Lower Quartile: 39 Upper Quartile: 56