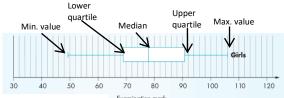

## Median & Quartiles

Remember:

Median: Middle number (when data is in order)

Lower Quartile: Halfway between lowest number and median Upper Quartile: Halfway between median and highest number

1. Percentage achieved in a Statistics test: