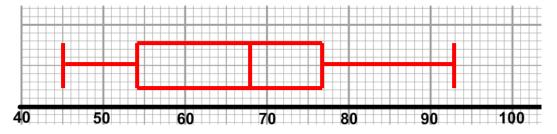

## **Box Plots ANSWERS**

1. Draw a box plot for the percentage achieved in the statistics test.

2. Draw a box plot for the minutes per day spent playing computer games.

3. Draw a box plot for the time taken (in minutes) to solve a crossword puzzle.

4. Draw a box plot for the weight in kg of year 10 boys.

 ${f 5}$ . Draw a box plot for the height in cm of a group of year 10 girls.