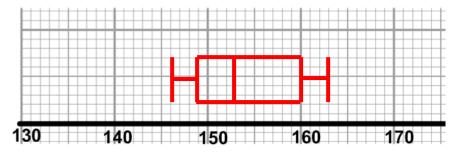

Median: Lower Quartile: Upper Quartile:

5. Height in cm of a group of year 10 girls:

153 147 160 146 162 158 159 149 152 150 163

Median: Lower Quartile: Upper Quartile:

5. Height in cm of a group of year 10 girls:

153 147 160 146 162 158 159 149 152 150 163

146 147 149 150 152 153 158 159 160 162 163

Median: 153 Lower Quartile: 149 Upper Quartile: 160